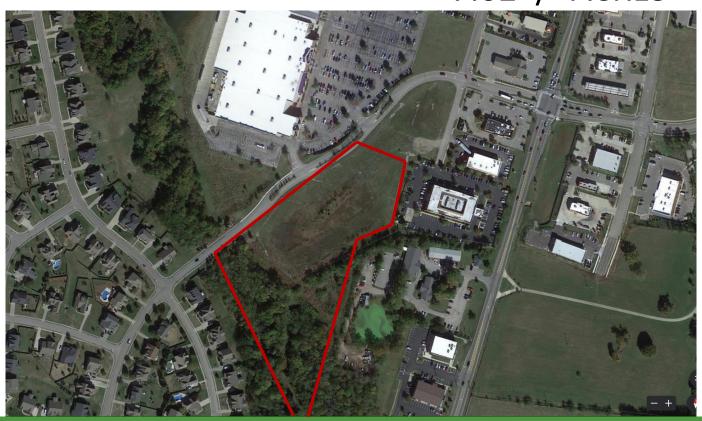

# **FOR SALE** 7.02+/- ACRES

## BELSHIRE VILLAGE OUTPARCEL SPRING HILL, TN 37174

#### **SITE INFORMATION**

- 7.02 Acres
- Zoned C-4
- Flat Topography
- Pad Ready
  - Storm drains in place
  - Sewer lines in place
  - Detention pond in place
  - Water at site
  - Electric at site