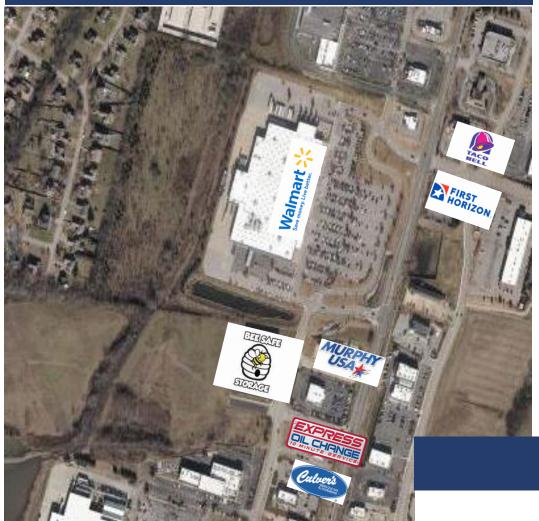

# **FOR SALE** 7.02+/- ACRES



## BELSHIRE VILLAGE OUTPARCEL SPRING HILL, TN 37174

#### **SITE INFORMATION**

- 7.02 Acres
- Zoned C-4
- Flat Topography
- Pad Ready
  - Storm drains in place
  - Sewer lines in place
  - Detention pond in place
  - Water at site
  - Electric at site

### For More Information Contact:

Dickie Vaughn, VP
(o) 615-622-5513
(c) 615-828-3725
dvaughn@momentumcres.com



2909 Poston Avenue, Ste 102 Nashville, Tennessee 37203 www.momentumcres.com

The information contained herein has been given to us by the owner of the property or other sources we deem reliable. We have no reason to doubt its accuracy, but we do not guarantee it.

All information should be verified prior to purchase or lease.

### **LOCATION MAP**



### Site Plan





2909 Poston Avenue, Ste 102 Nashville, Tennessee 37203 615-622-5514 www.momentumcres.com

Dickie Vaughn, VP (c) 615-828-3725 dvaughn@momentumcres.com